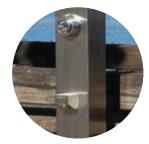

# ▶ BEACH AQUILINE

# THE NOOSA OUTDOOR SHOWER HAS TRANSFORMED INTO THE PERFECT RESORT STYLE SHOWER!

With inspiration from Rainware's signature product, the Beach Aquiline has the features of public amenity disguised in sleek beautiful architecture. The Aquiline harmonizes with the contours of tropical resort pools while the clean architectural finish provides style for the contemporary. Swivel the round base until the perfect position and aspect is achieved, helping you make full use of your surroundings.

## PRODUCT DESCRIPTIONS

Beach Aquiline Shower

with Foot rinse

Complete product warranty

## TECHNICAL INFORMATION

Certified structural 316 Marine grade stainless steel. Standard bottom inlet plumbing with SS Vandal resistant Dynabolts supplied. Timed flow tapware 15-30 second operation. Completely pre-plumbed and tested to maximum of 500 kpa. **Dimensions:** Overall Height 2000mm base 250mm round. 80 x 40mm Welded Tubing with access panels.