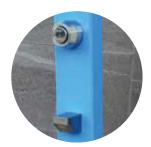

# ▶ BEACH AQUILINE

# THE NOOSA OUTDOOR SHOWER HAS TRANSFORMED INTO THE PERFECT RESORT STYLE SHOWER!

With inspiration from Rainware's signature product, the Beach Aquiline has the features of public amenity disguised in sleek beautiful architecture. The Aquiline harmonizes with the contours of tropical resort pools while the clean architectural finish provides style for the contemporary. Swivel the round base until the perfect position and aspect is achieved, helping you make full use of your surroundings.

## PRODUCT DESCRIPTIONS

Beach Aquiline Shower

with Foot rinse

Complete product warranty

## TECHNICAL INFORMATION

Certified structural 316 Marine grade stainless steel. Standard bottom inlet plumbing with SS Vandal resistant Dynabolts supplied. Timed flow tapware 15-30 second operation. Completely pre-plumbed and tested to maximum of 500 kpa. **Dimensions:** Overall Height 2000mm base 250mm round. 80 x 40mm Welded Tubing with access panels.