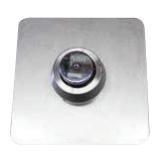

# COMMERCIAL TAPWARE

*Rainware Shower Rose -*9L/min

*Rainware Shower Rose -*6L/min

| 8300                      |  |
|---------------------------|--|
| Designation Time & Flores |  |

Rainware Time Flow Wall Stop

Rainware Keyed Footwash Tap

# **TECHNICAL INFORMATION**

Certified 316 Marine grade stainless steel. ½" Inlet plumbing. Timed flow tapware 15-30 second operation. Tested to maximum of 500 kpa. Rose spray pattern 1200 deep and 900mm diameter – Close rose available for restricted spaces.