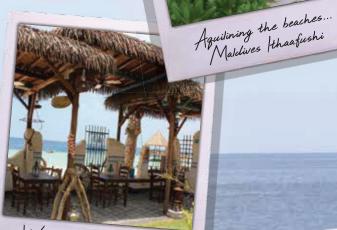

# ▶ BEACH AQUILINE

# THE NOOSA OUTDOOR SHOWER HAS TRANSFORMED INTO THE PERFECT RESORT STYLE SHOWER!

With inspiration from Rainware's signature product, the Beach Aquiline has the features of public amenity disguised in sleek beautiful architecture. The Aquiline harmonizes with the contours of tropical resort pools while the clean architectural finish provides style for the contemporary. Swivel the round base until the perfect position and aspect is achieved, helping you make full use of your surroundings.

TAMPS

Inspired to match different aspects of the island, we have used the Beach Aquiline at each Island Villa private beach access, situating it right on the sand in amongst the native greenery. Then in a separate private enclave, Royal Villas completely bound by water, are home to our 'next-level' Resort Al Fresco rain showers, where opulence and privacy are the focus.