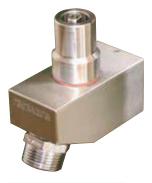

# COMMERCIAL TAPWARE

*Rainware Shower Rose -*9L/min

*Rainware Shower Rose -*6L/min

| 8300                      |  |
|---------------------------|--|
| Designation Time & Flores |  |

Rainware Time Flow Wall Stop

Rainware Keyed Footwash Tap

# **TECHNICAL INFORMATION**

Certified 316 Marine grade stainless steel. ½" Inlet plumbing. Timed flow tapware 15-30 second operation. Tested to maximum of 500 kpa. Rose spray pattern 1200 deep and 900mm diameter – Close rose available for restricted spaces.