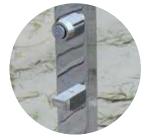

# ▶ BEACH AQUILINE

# THE NOOSA OUTDOOR SHOWER HAS TRANSFORMED INTO THE PERFECT RESORT STYLE SHOWER!

With inspiration from Rainware's signature product, the Beach Aquiline has the features of public amenity disguised in sleek beautiful architecture. The Aquiline harmonizes with the contours of tropical resort pools while the clean architectural finish provides style for the contemporary. Swivel the round base until the perfect position and aspect is achieved, helping you make full use of your surroundings.

## PRODUCT DESCRIPTIONS

Beach Aquiline Shower

with Foot rinse

Complete product warranty

## TECHNICAL INFORMATION

Certified structural 316 Marine grade stainless steel. Standard bottom inlet plumbing with SS Vandal resistant Dynabolts supplied. Timed flow tapware 15-30 second operation. Completely pre-plumbed and tested to maximum of 500 kpa. **Dimensions:** Overall Height 2000mm base 250mm round. 80 x 40mm Welded Tubing with access panels.